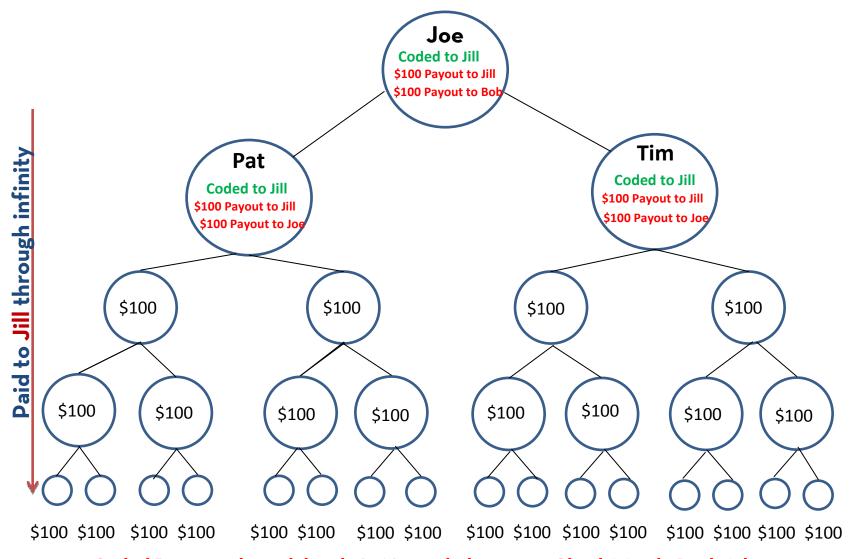

### The Diagram continues to show how Jill receives \$100 coded infinity bonuses from Joe's team through Level 6.

\$6,400 in Coded Bonuses through level 6! - Not including 57%, Check Match, Rank Advancement or Infinity!