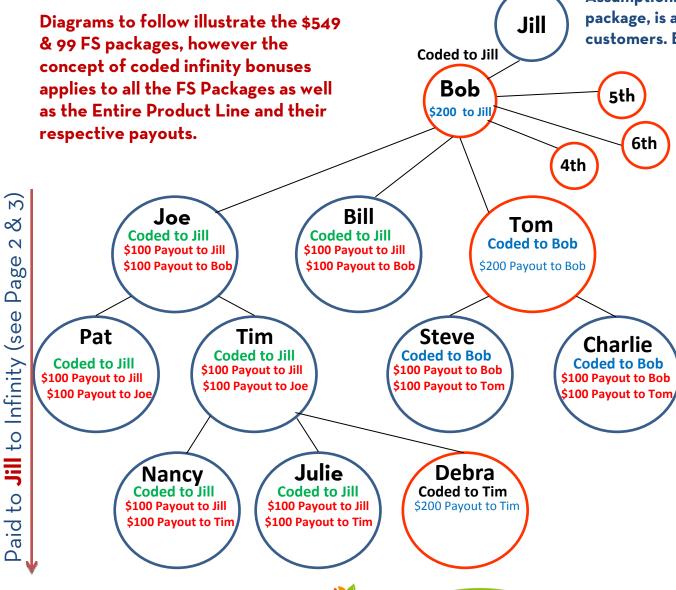

#### Coded Infinity Bonus Overview

Assumption: Jill Has purchased the \$549 FS package, is active at 50pv and has 1 retail customers. Bob is also Jill's 3<sup>rd</sup> signup.

#### How do I Qualify?

- 1. Applies to Any Affiliate who purchases or has purchased (Grandfather Rules Apply) FS Package as well as any product.
- 2. Affiliates who wish to earn these monthly coded infinity bonuses must have 1 personal retail customer (25 retail pv minimum) purchasing product every month & be personally active at 50PV prior to the month ending. Otherwise, the coded infinity bonus flows upline to the next qualified affiliate with 1 retail customer (25 retail pv minimum), personally active at 50pv and that has purchased the respective FS Package or product.
- 3. The 3<sup>rd,</sup> 4<sup>th</sup>, 5<sup>th</sup>, 6<sup>th</sup>, etc. Affiliate shown in RED qualifies the sponsor to get the full FS bonus for the package purchased. It also now changes the coding to the sponsor (shown in Red Circles).

### The Diagram continues to show how Jill receives \$100 coded infinity bonuses from Joe's team through Level 6.

\$6,400 in Coded Bonuses through level 6! - Not including 57%, Check Match, Rank Advancement or Infinity!